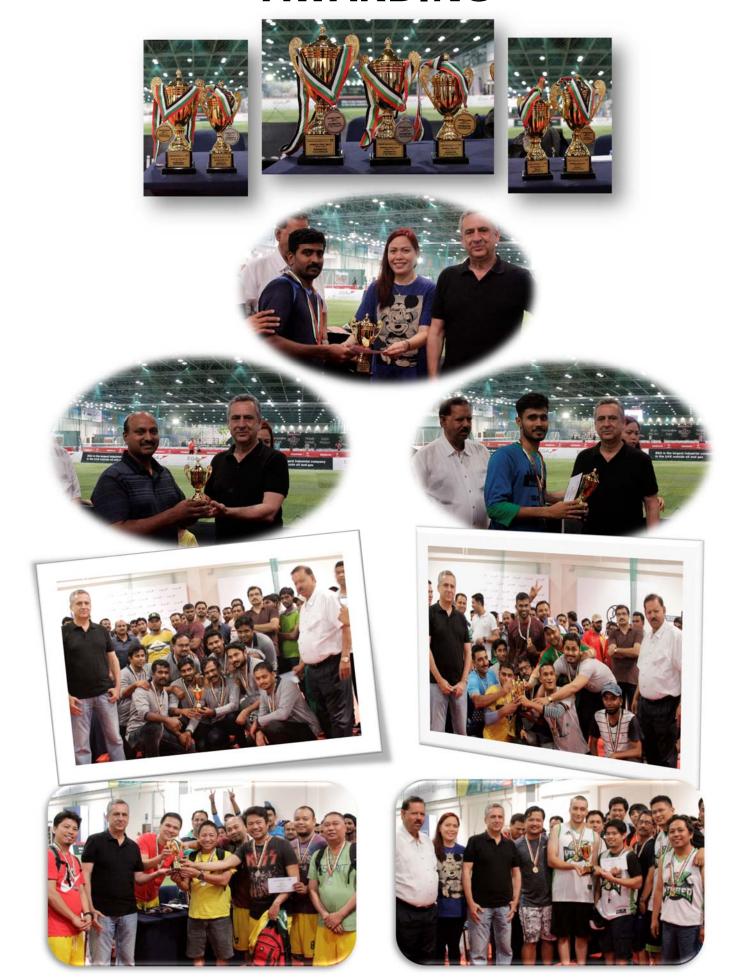

### **AWARDING**

The event was attended by VD employees from all over the country. Emerging as champions for different sport categories are as follows:

Cricket - Team 6 from Dubai Accommodation

**Basketball** - **Team White from Contracting Division** 

Badminton - Mr. Karthi Mahalingam from Logistics Department

The cricket event had a total of 7 exciting matches with Team SGD and Team Dubai fighting head to head for the championship. It was also a close match for the Basketball event Team Yellow and Team White with the latter emerging as the champion. On the other hand, Mr. Karthi Mahalingan from Logistics Department prevailed in Badminton Championship against Mr. Samji Thomas of Switchgear Division.