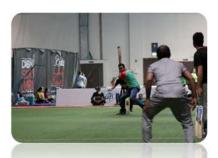

The event was attended by VD employees from all over the country. Emerging as champions for different sport categories are as follows:

Cricket - Team 6 from Dubai Accommodation

**Basketball** - **Team White from Contracting Division** 

Badminton - Mr. Karthi Mahalingam from Logistics Department

The cricket event had a total of 7 exciting matches with Team SGD and Team Dubai fighting head to head for the championship. It was also a close match for the Basketball event Team Yellow and Team White with the latter emerging as the champion. On the other hand, Mr. Karthi Mahalingan from Logistics Department prevailed in Badminton Championship against Mr. Samji Thomas of Switchgear Division.

# **CRICKET**