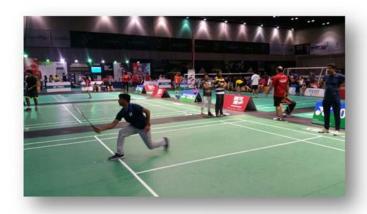

Badminton - Mr. Karthi Mahalingam from Logistics Department

The cricket event had a total of 7 exciting matches with Team SGD and Team Dubai fighting head to head for the championship. It was also a close match for the Basketball event Team Yellow and Team White with the latter emerging as the champion. On the other hand, Mr. Karthi Mahalingan from Logistics Department prevailed in Badminton Championship against Mr. Samji Thomas of Switchgear Division.

#### **BADMINTON**