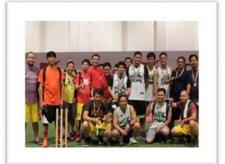

The event was attended by VD employees from all over the country. Emerging as champions for different sport categories are as follows:

Cricket - Team 6 from Dubai Accommodation

**Basketball** - **Team White from Contracting Division** 

Badminton - Mr. Karthi Mahalingam from Logistics Department

The cricket event had a total of 7 exciting matches with Team SGD and Team Dubai fighting head to head for the championship. It was also a close match for the Basketball event Team Yellow and Team White with the latter emerging as the champion. On the other hand, Mr. Karthi Mahalingan from Logistics Department prevailed in Badminton Championship against Mr. Samji Thomas of Switchgear Division.

#### **BASKETBALL**