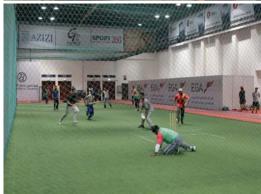

The event was attended by VD employees from all over the country. Emerging as champions for different sport categories are as follows:

Cricket - Team 6 from Dubai Accommodation

**Basketball** - **Team White from Contracting Division** 

Badminton - Mr. Karthi Mahalingam from Logistics Department

The cricket event had a total of 7 exciting matches with Team SGD and Team Dubai fighting head to head for the championship. It was also a close match for the Basketball event Team Yellow and Team White with the latter emerging as the champion. On the other hand, Mr. Karthi Mahalingan from Logistics Department prevailed in Badminton Championship against Mr. Samji Thomas of Switchgear Division.

# **CRICKET**