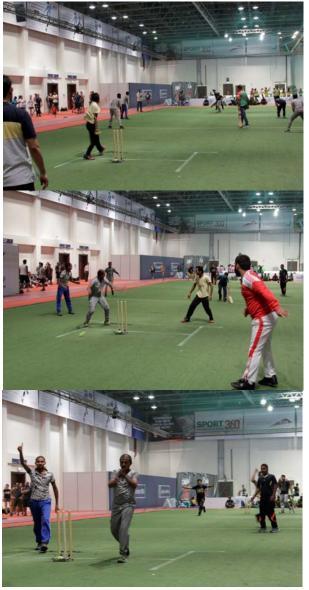

The event was attended by VD employees from all over the country. Emerging as champions for different sport categories are as follows:

Cricket - Team 6 from Dubai Accommodation

**Basketball** - **Team White from Contracting Division** 

Badminton - Mr. Karthi Mahalingam from Logistics Department

The cricket event had a total of 7 exciting matches with Team SGD and Team Dubai fighting head to head for the championship. It was also a close match for the Basketball event Team Yellow and Team White with the latter emerging as the champion. On the other hand, Mr. Karthi Mahalingan from Logistics Department prevailed in Badminton Championship against Mr. Samji Thomas of Switchgear Division.

# **CRICKET**