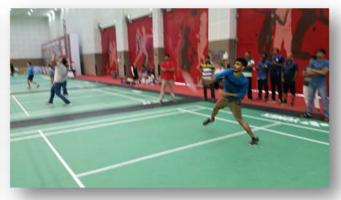

Badminton - Mr. Karthi Mahalingam from Logistics Department

The cricket event had a total of 7 exciting matches with Team SGD and Team Dubai fighting head to head for the championship. It was also a close match for the Basketball event Team Yellow and Team White with the latter emerging as the champion. On the other hand, Mr. Karthi Mahalingan from Logistics Department prevailed in Badminton Championship against Mr. Samji Thomas of Switchgear Division.

#### **BADMINTON**