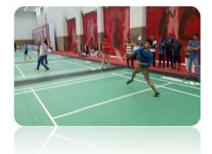

Badminton - Mr. Karthi Mahalingam from Logistics Department

The cricket event had a total of 7 exciting matches with Team SGD and Team Dubai fighting head to head for the championship. It was also a close match for the Basketball event Team Yellow and Team White with the latter emerging as the champion. On the other hand, Mr. Karthi Mahalingan from Logistics Department prevailed in Badminton Championship against Mr. Samji Thomas of Switchgear Division.

#### **BADMINTON**