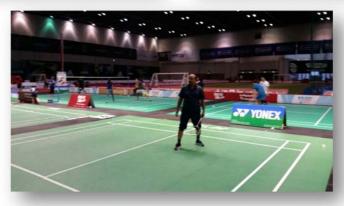

Badminton - Mr. Karthi Mahalingam from Logistics Department

The cricket event had a total of 7 exciting matches with Team SGD and Team Dubai fighting head to head for the championship. It was also a close match for the Basketball event Team Yellow and Team White with the latter emerging as the champion. On the other hand, Mr. Karthi Mahalingan from Logistics Department prevailed in Badminton Championship against Mr. Samji Thomas of Switchgear Division.

#### **BADMINTON**