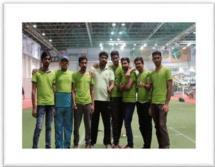

#### **BADMINTON**

Badminton - Mr. Karthi Mahalingam from Logistics Department

The cricket event had a total of 7 exciting matches with Team SGD and Team Dubai fighting head to head for the championship. It was also a close match for the Basketball event Team Yellow and Team White with the latter emerging as the champion. On the other hand, Mr. Karthi Mahalingan from Logistics Department prevailed in Badminton Championship against Mr. Samji Thomas of Switchgear Division.