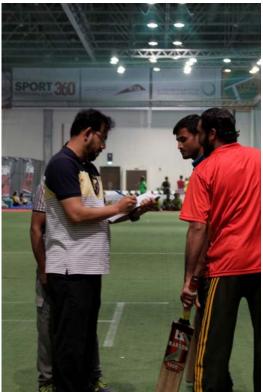

The event was attended by VD employees from all over the country. Emerging as champions for different sport categories are as follows:

Cricket - Team 6 from Dubai Accommodation

**Basketball** - **Team White from Contracting Division** 

Badminton - Mr. Karthi Mahalingam from Logistics Department

The cricket event had a total of 7 exciting matches with Team SGD and Team Dubai fighting head to head for the championship. It was also a close match for the Basketball event Team Yellow and Team White with the latter emerging as the champion. On the other hand, Mr. Karthi Mahalingan from Logistics Department prevailed in Badminton Championship against Mr. Samji Thomas of Switchgear Division.

# **CRICKET**