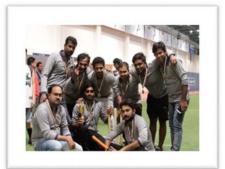

# **CRICKET**

The event was attended by VD employees from all over the country. Emerging as champions for different sport categories are as follows:

Cricket - Team 6 from Dubai Accommodation

**Basketball** - **Team White from Contracting Division** 

Badminton - Mr. Karthi Mahalingam from Logistics Department

The cricket event had a total of 7 exciting matches with Team SGD and Team Dubai fighting head to head for the championship. It was also a close match for the Basketball event Team Yellow and Team White with the latter emerging as the champion. On the other hand, Mr. Karthi Mahalingan from Logistics Department prevailed in Badminton Championship against Mr. Samji Thomas of Switchgear Division.