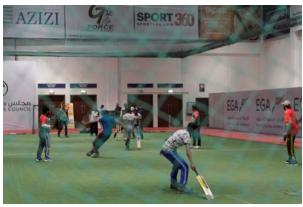

The event was attended by VD employees from all over the country. Emerging as champions for different sport categories are as follows:

Cricket - Team 6 from Dubai Accommodation

**Basketball** - **Team White from Contracting Division** 

Badminton - Mr. Karthi Mahalingam from Logistics Department

The cricket event had a total of 7 exciting matches with Team SGD and Team Dubai fighting head to head for the championship. It was also a close match for the Basketball event Team Yellow and Team White with the latter emerging as the champion. On the other hand, Mr. Karthi Mahalingan from Logistics Department prevailed in Badminton Championship against Mr. Samji Thomas of Switchgear Division.

# **CRICKET**