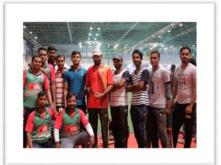

### **AWARDING**

The event was attended by VD employees from all over the country. Emerging as champions for different sport categories are as follows:

Cricket - Team 6 from Dubai Accommodation

**Basketball** - **Team White from Contracting Division** 

Badminton - Mr. Karthi Mahalingam from Logistics Department

The cricket event had a total of 7 exciting matches with Team SGD and Team Dubai fighting head to head for the championship. It was also a close match for the Basketball event Team Yellow and Team White with the latter emerging as the champion. On the other hand, Mr. Karthi Mahalingan from Logistics Department prevailed in Badminton Championship against Mr. Samji Thomas of Switchgear Division.